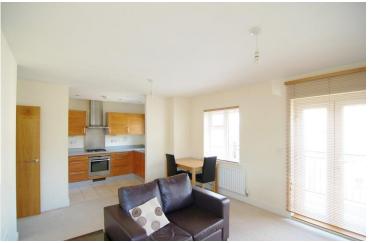

## **Property Description**

We are pleased to offer this modern two double bedroom, two bathroom 2nd (top) floor flat within a private gated development. The property comprises of a 21'9 x 12'2 living room with an open plan modern kitchen with dishwasher leading to a private balcony, 15'2 x 10'3 bedroom one with ensuite shower room, 11'11 x 8'10 bedroom two, utility cupboard with washing machine and tumble dryer and a modern family bathroom. Gas central heating and double glazed. Furnished, allocated parking. Situated 610 yards from South Harrow's Piccadilly Line Tube and bus stations and 0.8 miles from Northolt Park over ground station (16 mins to Marylebone). Available 4th September.