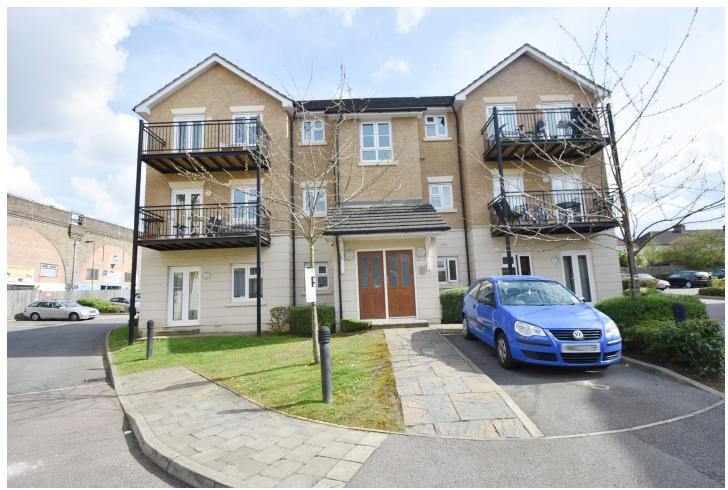

Fentiman Way | South Harrow | HA2 8FD

Asking Rent £1,350 pcm

- TWO DOUBLE BEDROOM FLAT
- TWO BATHROOMS
- TOP (2ND) FLOOR
- PRIVATE GATED DEVELOPMENT
- BALCONY
- ALLOCATED PARKING
- GAS CENTRAL HEATING & DOUBLE GLAZED
- FURNISHED
- AVAILABLE 4th SEPTEMBER
- 610 YARDS TO SOUTH HARROW TUBE & BUS STATIONS

## **Property Description**

We are pleased to offer this modern two double bedroom, two bathroom 2nd (top) floor flat within a private gated development. The property comprises of a 21'9 x 12'2 living room with an open plan modern kitchen with dishwasher leading to a private balcony, 15'2 x 10'3 bedroom one with ensuite shower room, 11'11 x 8'10 bedroom two, utility cupboard with washing machine and tumble dryer and a modern family bathroom. Gas central heating and double glazed. Furnished, allocated parking. Situated 610 yards from South Harrow's Piccadilly Line Tube and bus stations and 0.8 miles from Northolt Park over ground station (16 mins to Marylebone). Available 4th September.