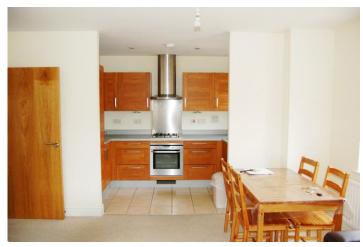

## **Property Description**

We are pleased to offer this modern two double bedroom, two bathroom 2nd (top) floor flat within a private gated development. The property comprises of a 21'9 x 12'2 living room with an open plan modern kitchen with dishwasher leading to a private balcony, 15'2 x 10'3 bedroom one with ensuite shower room, 11'11 x 8'10 bedroom two, utility cupboard with washing machine and tumble dryer and a modern family bathroom. Gas central heating and double glazed. Furnished, allocated parking. Situated 610 yards from South Harrow's Piccadilly Line Tube and bus stations and 0.8 miles from Northolt Park over ground station (16 mins to Marylebone). Available 4th September.