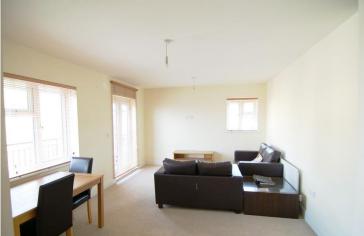

## **Property Description**

We are pleased to offer this modern two double bedroom, two bathroom 2nd (top) floor flat within a private gated development. The property comprises of a 21'9 x 12'2 living room with an open plan modern kitchen with dishwasher leading to a private balcony, 15'2 x 10'3 bedroom one with ensuite shower room, 11'11 x 8'10 bedroom two, utility cupboard with washing machine and tumble dryer and a modern family bathroom. Gas central heating and double glazed. Furnished, allocated parking. Situated 610 yards from South Harrow's Piccadilly Line Tube and bus stations and 0.8 miles from Northolt Park over ground station (16 mins to Marylebone). Available 4th September.